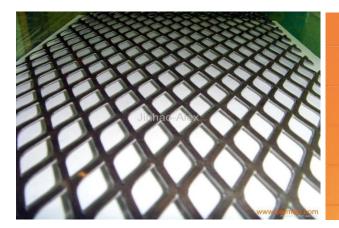

Nickel Mesh is made in the various styles:

- Nickel Wire Mesh
- Nickel Expanded Metal
- Nickel Perforated Metal
- Nickel Electroformed Mesh
- Nickel Sintered Mesh