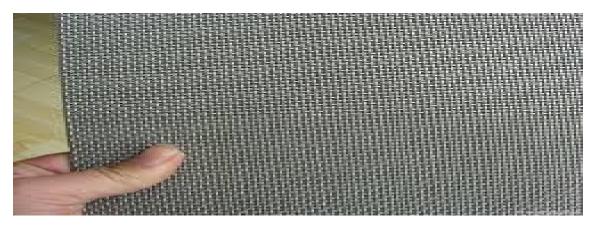

## Nickel Mesh

**Woven Nickel Mesh** 

**Perforated Nickel Metal** 

**Expanded Nickel Metal** 

**Electroformed Nickel Mesh** 

**Nickel Sintered Mesh** 

Heanjia Super-Metals produce high tensile strength *Nickel mesh* for filtration and screening purposes. The mesh has smooth surface and is completely defect-free. The mesh material is individually tested to guarantee the quality service while in use.

Nickel Mesh is made in the various styles:

- Nickel Wire Mesh
- Nickel Expanded Metal
- Nickel Perforated Metal
- Nickel Electroformed Mesh
- Nickel Sintered Mesh