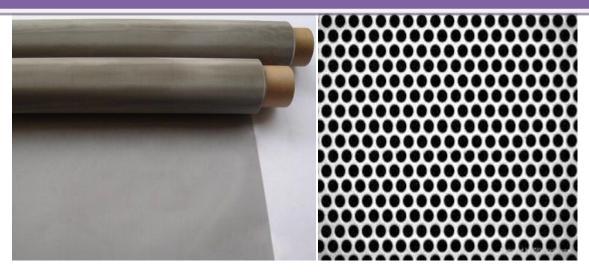

## Nickel Mesh

**Woven Nickel Mesh** 

**Perforated Nickel Metal** 

**Expanded Nickel Metal** 

**Electroformed Nickel Mesh** 

**Nickel Sintered Mesh** 

Heanjia Super-Metals produce high tensile strength *Nickel mesh* for filtration and screening purposes. The mesh has smooth surface and is completely defect-free. The mesh material is individually tested to guarantee the quality service while in use.

Nickel Mesh is made in the various styles:

- Nickel Wire Mesh
- Nickel Expanded Metal
- Nickel Perforated Metal
- Nickel Electroformed Mesh
- Nickel Sintered Mesh