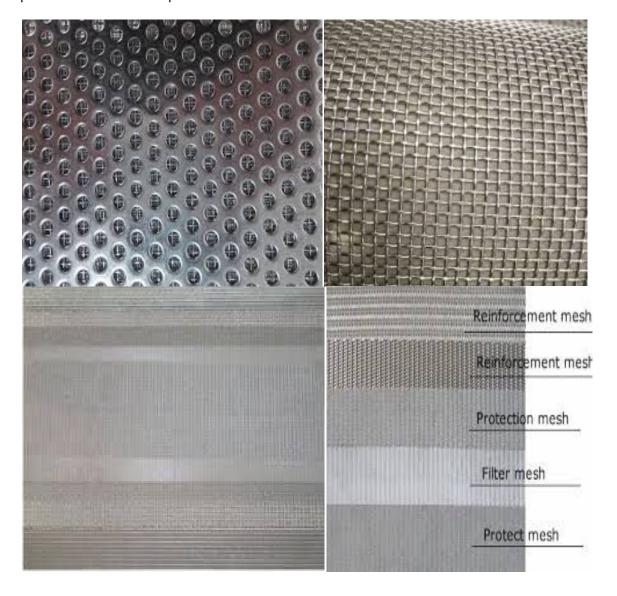

## Five Layer Sintered Wire Mesh

Precise Five Layer Sintered Wire Mesh in the diverse weave types from plain square mesh to Dutch Twill weave offer the exactly defined filter rating. This mesh style offers the most comprehensive selection of surface filtration responsibilities.

Five layer sintered wire mesh made is producing by a specialized process and is employed by major electronic equipment manufacturers as functional materials. Heanjia mesh weaving line is the fastest across the globe, offering consistent and mass production of great quality materials. As a leading sintered mesh developer, we are producing the best quality mesh on the base of regular production and client requirements.